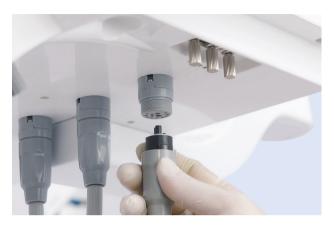

# **U200** | Practical and Technological Design

 Air break switch can easily adjust and lock the height of the instrument table

 Optional fast connection system for dynamic instrument provides great convenience for disassembling the pipes, cleaning and disinfection.