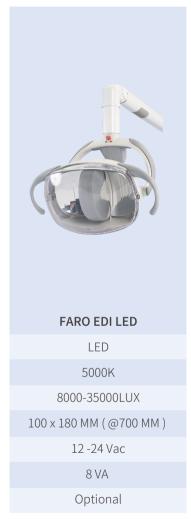

# **U SERIES** | Operating Light

Standard

\*Ceiling version is optional

Brand/Model

Technology

Color Temperature

Intensity

Light Spot

Voltage

Consumption

Standard / Optional