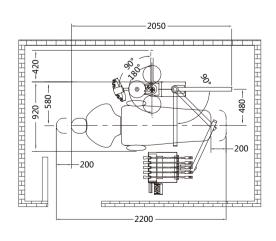

e foot control



# **U SERIES** | Operating Light



Standard







\*Ceiling version is optional

Brand/Model

Technology

Color Temperature

Intensity

Light Spot

Voltage

Consumption

Standard / Optional

# **U SERIES** | Unique Hygienic Design





• Detachable ceramic spittoon for cleaning



 Distilled water / Tap water easy switching system



• Detachable cup filler for cleaning



• Detachable suction system for cleaning



Tubing flushing & Disinfection system is optional

# **U SERIES** | Rich configuration options



Standard bigger tray T1(36X26cm)



■ Bigger tray T2(40 X 30cm) is upgradable



Right armrest is optional



Monitor bracket is optional.



• 3D movement headrest is optional



## Standard upholstery color



## Italian upholstery color



### **Dimension**



## Layout of floor box holes