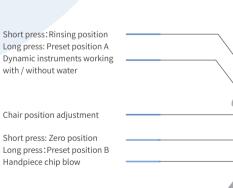

## **U SERIES** | Multifunctional foot control

Pedal- type foot control and lever- type foot control is selectable.

U100 lever-type foot control

U200 Pedal-type foot control

U100 Pedal-type foot control