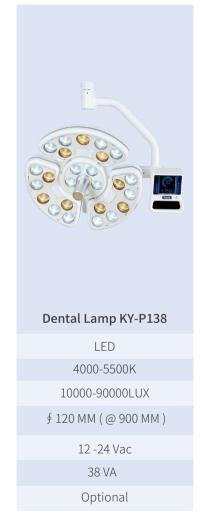

# **U SERIES** | Operating Light

Standard

\*Ceiling version is optional

Brand/Model

Technology

Color Temperature

Intensity

Light Spot

Voltage

Consumption

Standard / Optional