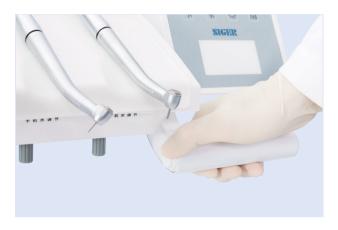

# **U200** | Practical and Technological Design

 Air break switch can easily adjust and lock the height of the instrument table

 Optional fast connection system for dynamic instrument provides great convenience for disassembling the pipes, cleaning and disinfection.

 Removable silicon pad of instrument table for cleaning and sterilization