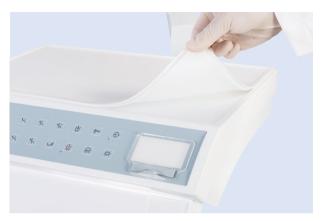

cleaning and disinfection.



 Removable silicon pad of instrument table for cleaning and sterilization

### **U200 Assistant Element**

- 11 buttons touch control panel for assistant element can control chair position, operating light, cup filling and bowl rinsing.
- Photoelectric sensor system controlling on / off of HV suction and saliva ejector.
- After HV suction handle is put back on the hanger, HV suction system will keep working for 3 seconds to drain the contaminant inside the tubes for reducing the cross-infection.



### **U100** | Convenient and economic



 Air break switch can easily adjust and lock the height of the instrument table



 Optional fast connection system for dynamic instrument provides great convenience for disassembling the pipes, cleaning and disinfection.



 Removable silicon pad of instrument table for cleaning and sterilization



### **U100 Dentist Element**

- 5 preset memory positions.
- control panel and 5 preset memory positions.
- Intelligent linkage program by only one button to control cup filling, bowl rinsing, chair position and operating light on/off.
- Cup filling and bowl rinsing time can be set accordingly
- Interlock between instrument and chair, When instrument is taken, movement of chair is locked.
- Option of swing version, hanging version

## **U SERIES** | Multifunctional foot control

Pedal- type foot control and lever- type foot control is selectable.







U100 lever-type foot control



U200 Pedal-type foot control



U100 Pedal-type foot control



# **U SERIES** | Operating Light



Standard







\*Ceiling ver