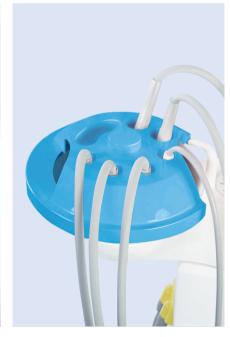

# **U SERIES** | Unique Hygienic Design

• Detachable ceramic spittoon for cleaning

 Distilled water / Tap water easy switching system

• Detachable cup filler for cleaning

• Detachable suction system for cleaning

Tubing flushing & Disinfection system is optional