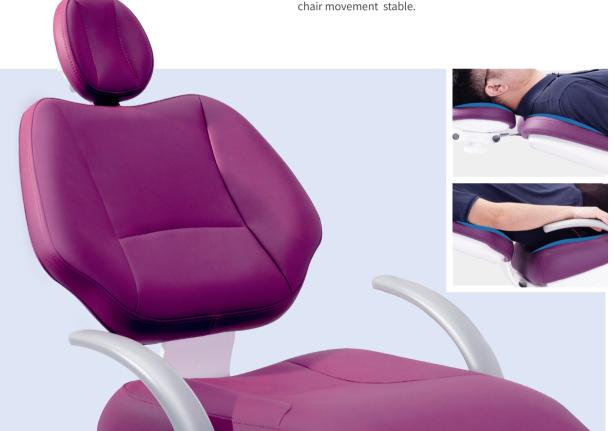

## Comfortable patient chair-Ergonomic design

- Unique anatomic backrest and dual-jointed headrest can fit with patients of different sizes.
- A safety device stops the patient chair moving down in the presence of obstacles and the chair will move up a little bit.
- Angle sensor ensures accurate chair position memory and no cumulative error.

- Chair movement protection, safety cut-out stops the chair and backrest from moving down in the presence of obstacles. The chair or the backrest will move up a little bit to avoid unexpected harm
- The scientific linkage design of the patient chair backrest and seat can greatly reduce the patient's feeling of stretching and squeezing when the chair is moving.

#### Scientific headrest design can meet the needs of different patients

Adult mode

Children mode

Special Mode