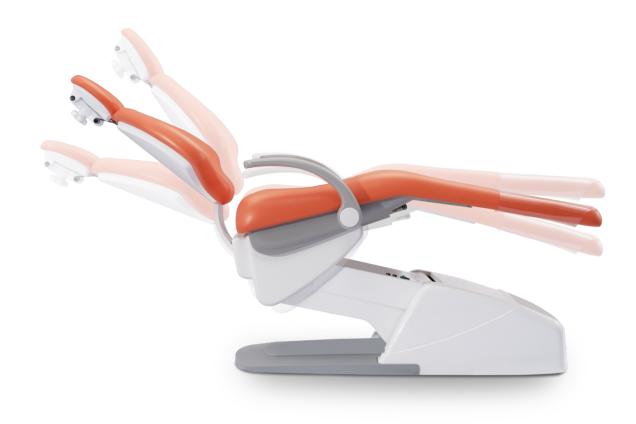

## Comfortable patient chair-Ergonomic design

- Unique anatomic backrest and dual-jointed headrest can fit with patients of different sizes.
- A safety device stops the patient chair moving down in the presence of obstacles and the chair will move up a little bit.
- Angle sensor ensures accurate chair position memory and no cumulative error.

- Chair movement protection, safety cut-out stops the chair and backrest from moving down in the presence of obstacles. The chair or the backrest will move up a little bit to avoid unexpected harm
- The scientific linkage design of the patient chair backrest and seat can greatly reduce the patient's feeling of stretching and squeezing when the chair is moving.