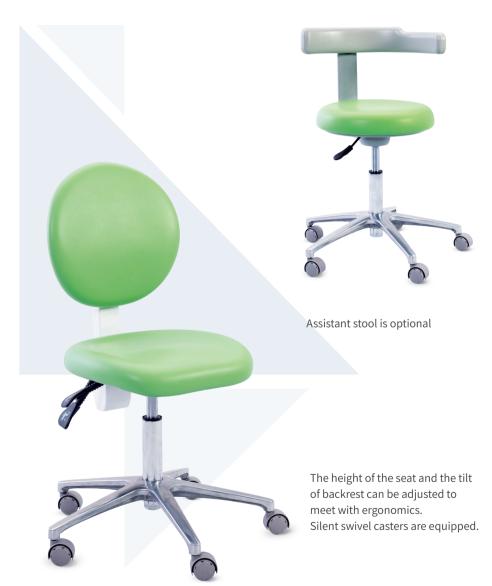

### **U200 Assistant Element**

- 11 buttons touch control panel for assistant element can control chair position, operating light, cup filling and bowl rinsing.
- Photoelectric sensor system controlling on / off of HV suction and saliva ejector.
- After HV suction handle is put back on the hanger, HV suction system will keep working for 3 seconds to drain the contaminant inside the tubes for reducing the cross-infection.