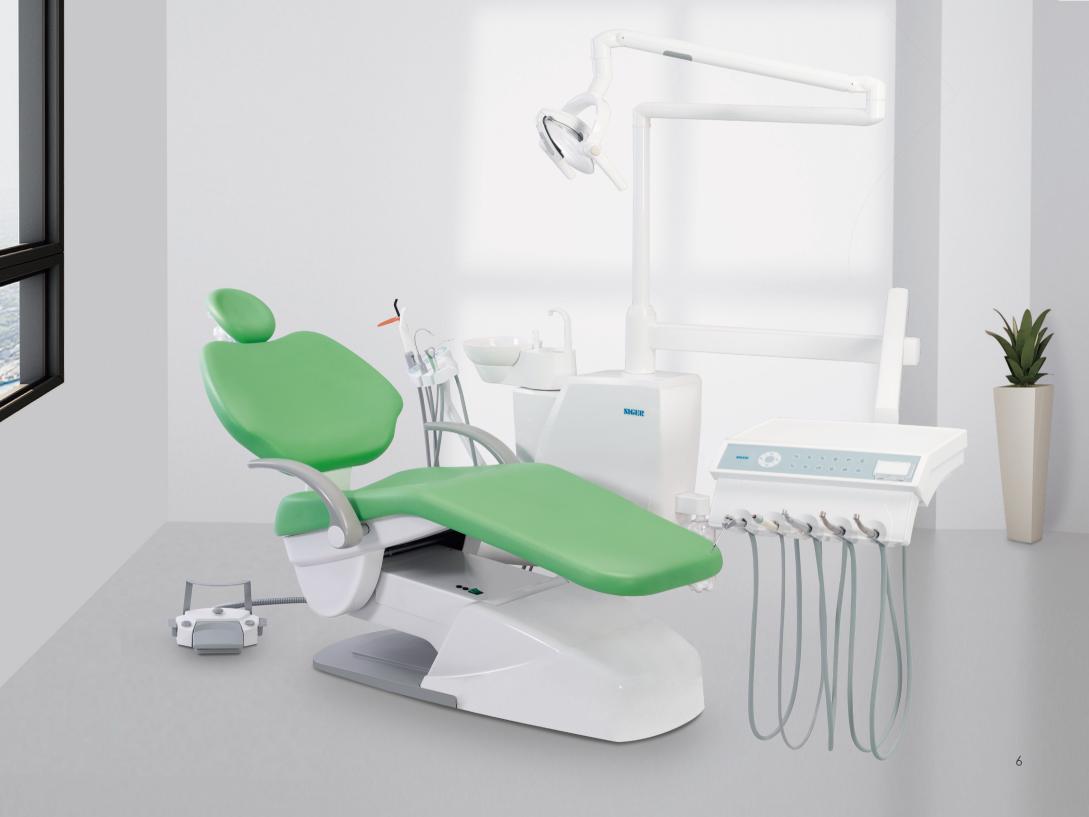

## Upgradable ultra-wide patient chair-for prolong treatment

#### **Extremely Comfortable**

- The patient chair is ergonomically designed so that patient's weight on the chair is evenly distributed. The body can remain relaxed even after prolonged treatment.
- The patient's head, shoulders, arms, waist and legs are well supported by the wide backrest and seat.
- The seat bending angle increased, the patient remains comfortable during the treatment.
- The soft starter system makes the start and stop of the patient chair movement stable.