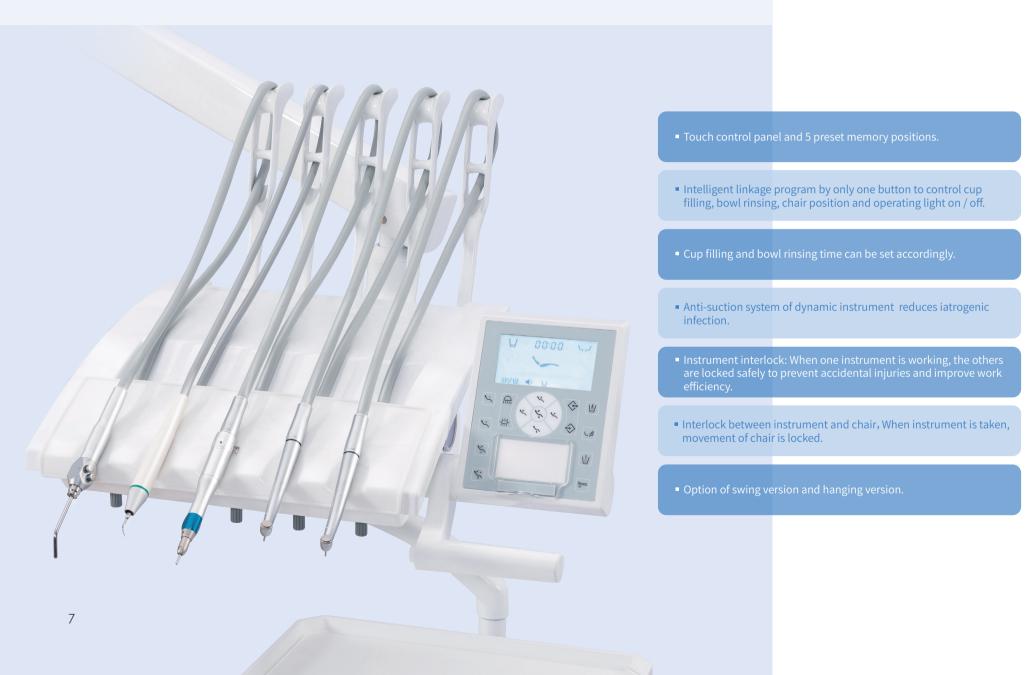

### **U100 Dentist Element**

- 5 preset memory positions.
- control panel and 5 preset memory positions.
- Intelligent linkage program by only one button to control cup filling, bowl rinsing, chair position and operating light on/off.
- Cup filling and bowl rinsing time can be set accordingly
- Interlock between instrument and chair, When instrument is taken, movement of chair is locked.
- Option of swing version, hanging version