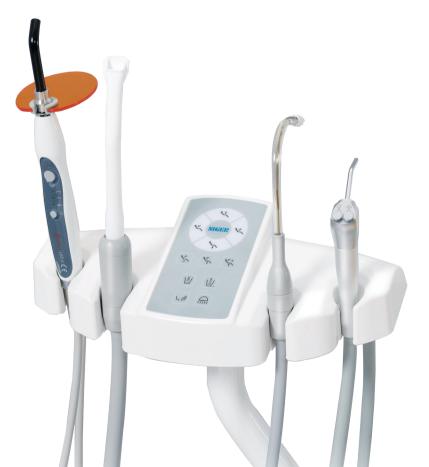

### **U200 Assistant Element**

- 11 buttons touch control panel for assistant element can control chair position, operating light, cup filling and bowl rinsing.
- Photoelectric sensor system controlling on / off of HV suction and saliva ejector.
- After HV suction handle is put back on the hanger, HV suction system will keep working for 3 seconds to drain the contaminant inside the tubes for reducing the cross-infection.

### **U100 Dentist Element**

- 5 preset memory positions.
- control panel and 5 preset memory positions.
- Intelligent linkage program by only one button to control cup filling, bowl rinsing, chair position and operating light on/off.
- Cup filling and bowl rinsing time can be set accordingly
- Interlock between instrument and chair, When instrument is taken, movement of chair is locked.
- Option of swing version, hanging version