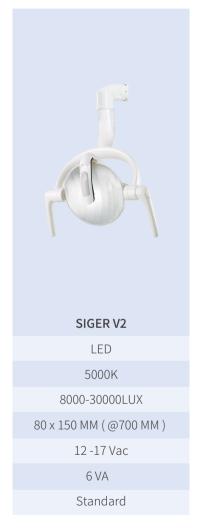

# **U SERIES** | Operating Light

Standard

\*Ceiling version is optional

Brand/Model

Technology

Color Temperature

Intensity

Light Spot

Voltage

Consumption

Standard / Optional