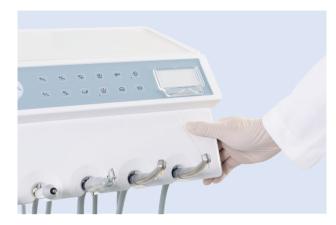

# **U200** | Practical and Technological Design

 Air break switch can easily adjust and lock the height of the instrument table

 Optional fast connection system for dynamic instrument provides great convenience for disassembling the pipes, cleaning and disinfection.

 Removable silicon pad of instrument table for cleaning and sterilization