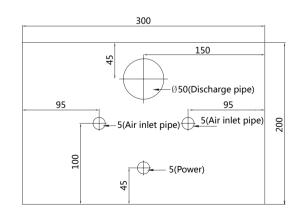

| Operating Light



Standard







\*Ceiling version is optional

Brand/Model

Technology

Color Temperature

Intensity

Light Spot

Voltage

Consumption

Standard / Optional

# **U SERIES** | Unique Hygienic Design





• Detachable ceramic spittoon for cleaning



 Distilled water / Tap water easy switching system



• Detachable cup filler for cleaning



• Detachable suction system for cleaning



Tubing flushing & Disinfection system is optional

# **U SERIES** | Rich configuration options



Standard bigger tray T1(36X26cm)



■ Bigger tray T2(40 X 30cm) is upgradable



Right armrest is optional



Monitor bracket is optional.



• 3D movement headrest is optional



## Standard upholstery color



## Italian upholstery color



### **Dimension**



## Layout of floor box holes