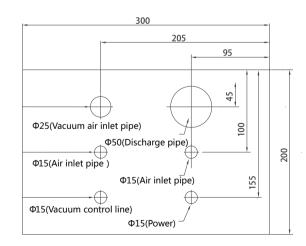

Operating Light



Standard







\*Ceiling version is optional

Brand/Model

Technology

Color Temperature

Intensity

Light Spot

Voltage

Consumption

Standard / Optional

# **U SERIES** | Unique Hygienic Design





• Detachable ceramic spittoon for cleaning



 Distilled water / Tap water easy switching system



• Detachable cup filler for cleaning



• Detachable suction system for cleaning



Tubing flushing & Disinfection system is optional

# **U SERIES** | Rich configuration options



Standard bigger tray T1(36X26cm)



■ Bigger tray T2(40 X 30cm) is upgradable



Right armrest is optional



Monitor bracket is optional.



• 3D movement headrest is optional



## Standard upholstery color



## Italian upholstery color



### **Dimension**



## Layout of floor box holes