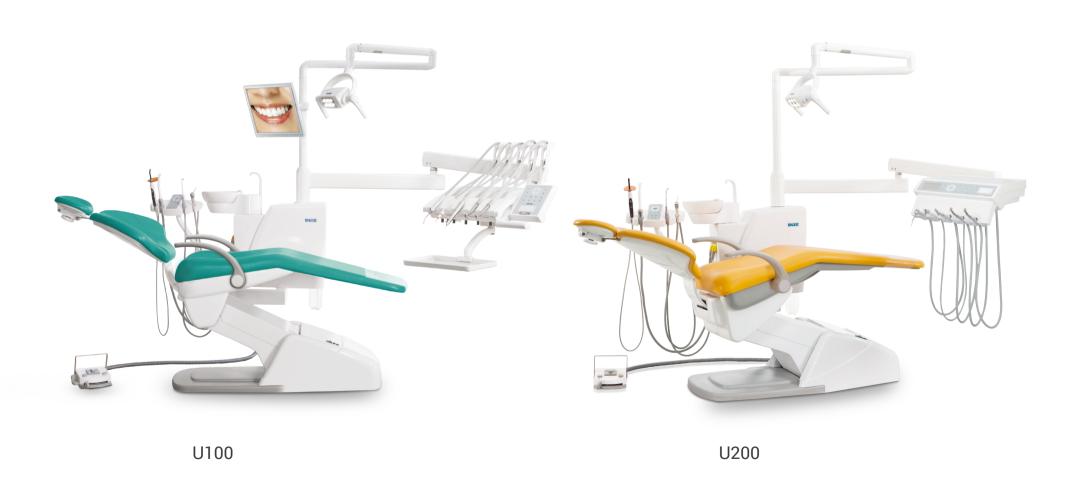

# U200 / U100



### Zhuhai Siger Medical Equipment Co., Ltd

Add: Building 2,No.1,Chuangxin Yi Road,Tangjiawan Town, Zhuhai Tel: 86-756-3881087 Email: info@siger.cn Web: www.siger.cn



















Along with the establishment of CNC machining base

- The quality of metal parts with standardized production is stable.
- The metal parts are much precise.
- Working efficiency is greatly improved.



# Perfect synthesis of imagination and reality



## Comfortable patient chair-Ergonomic design

- Unique anatomic backrest and dual-jointed headrest can fit with patients of different sizes.
- A safety device stops the patient chair moving down in the presence of obstacles and the chair will move up a little bit.
- Angle sensor ensures accurate chair position memory and no cumulative error.







- Chair movement protection, safety cut-out stops the chair and backrest from moving down in the presence of obstacles. The chair or the backrest will move up a little bit to avoid unexpected harm
- The scientific linkage design of the patient chair backrest and seat can greatly reduce the patient's feeling of stretching and squeezing when the chair is moving.



#### Scientific headrest design can meet the needs of different patients