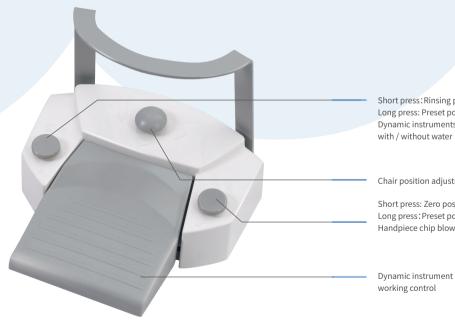

## **U SERIES** | Multifunctional foot control

Pedal- type foot control and lever- type foot control is selectable.

U100 lever-type foot control

U200 Pedal-type foot control

U100 Pedal-type foot control