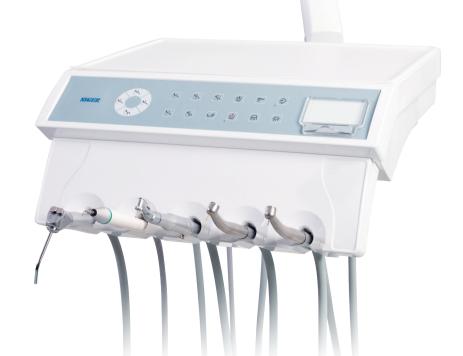

### **U200 Assistant Element**

- 11 buttons touch control panel for assistant element can control chair position, operating light, cup filling and bowl rinsing.
- Photoelectric sensor system controlling on / off of HV suction and saliva ejector.
- After HV suction handle is put back on the hanger, HV suction system will keep working for 3 seconds to drain the contaminant inside the tubes for reducing the cross-infection.

### **U100 Dentist Element**

- 5 preset memory positions.
- control panel and 5 preset memory positions.
- Intelligent linkage program by only one button to control cup filling, bowl rinsing, chair position and operating light on/off.
- Cup filling and bowl rinsing time can be set accordingly
- Interlock between instrument and chair, When instrument is taken, movement of chair is locked.
- Option of swing version, hanging version