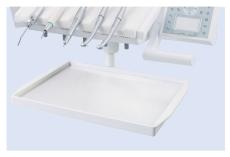

# **U SERIES** | Rich configuration options

Standard bigger tray T1(36X26cm)

■ Bigger tray T2(40 X 30cm) is upgradable

Right armrest is optional

Monitor bracket is optional.

• 3D movement headrest is optional