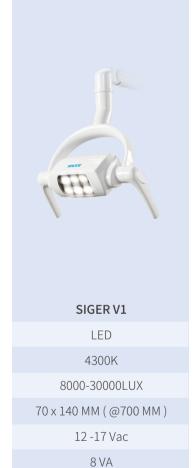

# **U SERIES** | Operating Light

Standard

\*Ceiling version is optional

Brand/Model

Technology

Color Temperature

Intensity

Light Spot

Voltage

Consumption

Standard / Optional