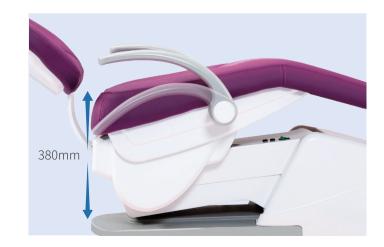

#### Convenient and Safe

- 380mm ultra low chair position which is convenient for children and the elderly people.
- The installation of upholstery is convenient and simple.