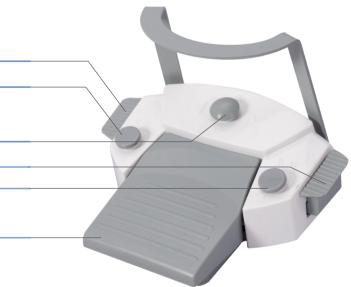

## **U SERIES** | Multifunctional foot control

Pedal- type foot control and lever- type foot control is selectable.

U100 lever-type foot control

U200 Pedal-type foot control

U100 Pedal-type foot control