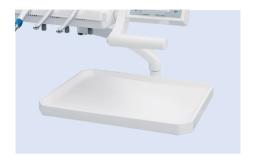

# **U SERIES** | Rich configuration options

Standard bigger tray T1(36X26cm)

■ Bigger tray T2(40 X 30cm) is upgradable

Right armrest is optional

Monitor bracket is optional.

• 3D movement headrest is optional