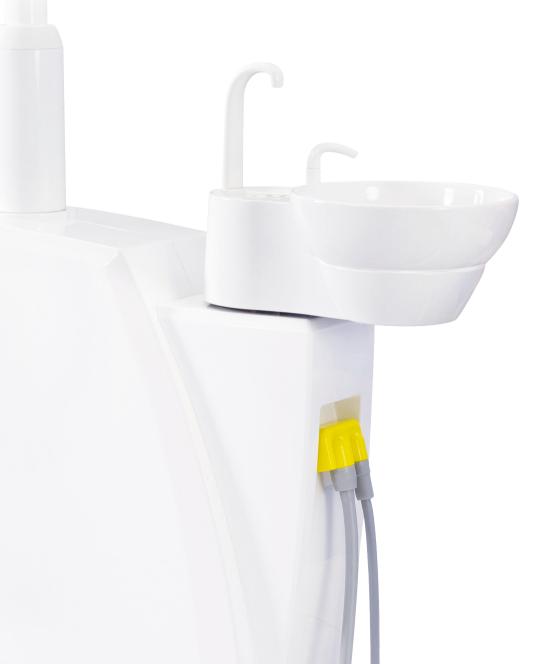

# **U SERIES** | Unique Hygienic Design

• Detachable ceramic spittoon for cleaning

 Distilled water / Tap water easy switching system

• Detachable cup filler for cleaning

• Detachable suction system for cleaning

Tubing flushing & Disinfection system is optional