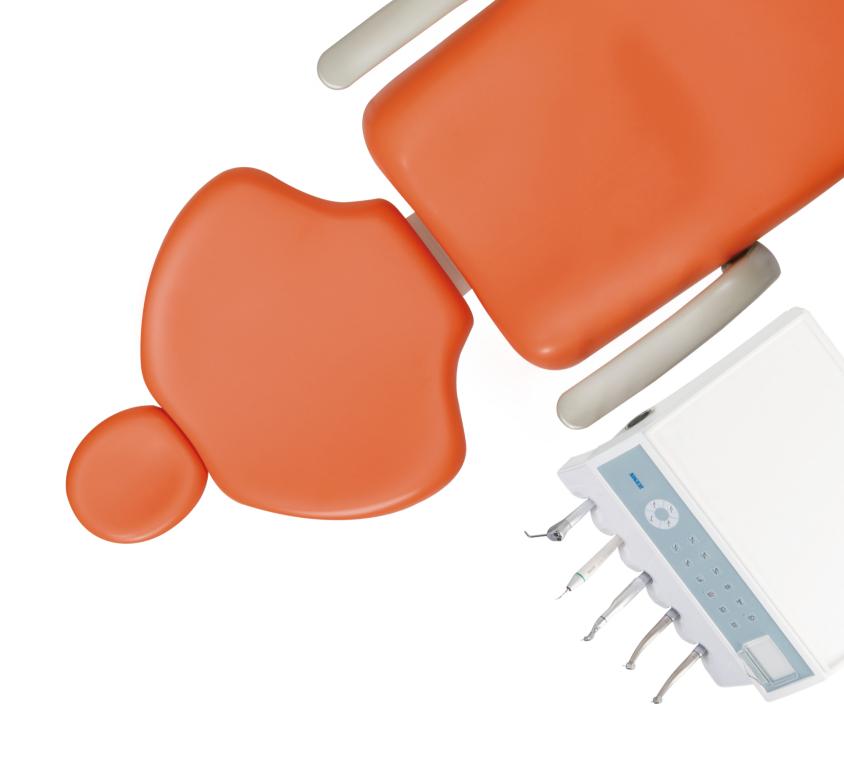

## Comfortable patient chair-Ergonomic design

- Unique anatomic backrest and dual-jointed headrest can fit with patients of different sizes.
- A safety device stops the patient chair moving down in the presence of obstacles and the chair will move up a little bit.
- Angle sensor ensures accurate chair position memory and no cumulative error.

- Chair movement protection, safety cut-out stops the chair and backrest from moving down in the presence of obstacles. The chair or the backrest will move up a little bit to avoid unexpected harm
- The scientific linkage design of the patient chair backrest and seat can greatly reduce the patient's feeling of stretching and squeezing when the chair is moving.

#### Scientific headrest design can meet the needs of different patients

Adult mode

Children mode

Special Mode

## Upgradable ultra-wide patient chair-for prolong treatment

#### **Extremely Comfortable**

- The patient chair is ergonomically designed so that patient's weight on the chair is evenly distributed. The body can remain relaxed even after prolonged treatment.
- The patient's head, shoulders, arms, waist and legs are well supported by the wide backrest and seat.
- The seat bending angle increased, the patient remains comfortable during the treatment.
- The soft starter system makes the start and stop of the patient chair movement stable.

#### Convenient and Safe

- 380mm ultra low chair position which is convenient for children and the elderly people.
- The installation of upholstery is convenient and simple.

#### High quality materials and production process

- High strength steel makes patient chair more firm and stable.
- The patient chair adopts full injection molding cover and seat lining board, which is hygienic and durable.