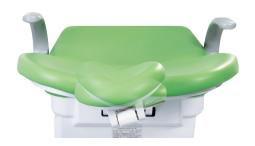

## Comfortable patient chair-Ergonomic design

- Unique anatomic backrest and dual-jointed headrest can fit with patients of different sizes.
- A safety device stops the patient chair moving down in the presence of obstacles and the chair will move up a little bit.
- Angle sensor ensures accurate chair position memory and no cumulative error.

- Chair movement protection, safety cut-out stops the chair and backrest from moving down in the presence of obstacles. The chair or the backrest will move up a little bit to avoid unexpected harm
- The scientific linkage design of the patient chair backrest and seat can greatly reduce the patient's feeling of stretching and squeezing when the chair is moving.

#### Scientific headrest design can meet the needs of different patients

Adult mode

Children mode

Special Mode

#### **Extremely Comfortable**

- The patient chair is ergonomically designed so that patient's weight on the chair is evenly distributed. The body can remain relaxed even after prolonged treatment.
- The patient's head, shoulders, arms, waist and legs are well supported by the wide backrest and seat.
- The seat bending angle increased, the patient remains comfortable during the treatment.
- The soft starter system makes the start and stop of the patient chair movement stable.