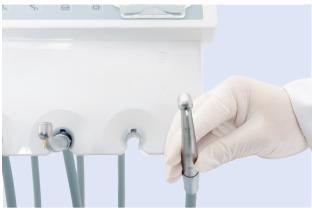

# **U200** | Practical and Technological Design

 Air break switch can easily adjust and lock the height of the instrument table

 Optional fast connection system for dynamic instrument provides great convenience for disassembling the pipes, cleaning and disinfection.

### **U100** | Convenient and economic

 Air break switch can easily adjust and lock the height of the instrument table

 Optional fast connection system for dynamic instrument provides great convenience for disassembling the pipes, cleaning and disinfection.