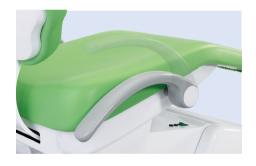

## Comfortable patient chair-Ergonomic design

- Unique anatomic backrest and dual-jointed headrest can fit with patients of different sizes.
- A safety device stops the patient chair moving down in the presence of obstacles and the chair will move up a little bit.
- Angle sensor ensures accurate chair position memory and no cumulative error.

- Chair movement protection, safety cut-out stops the chair and backrest from moving down in the presence of obstacles. The chair or the backrest will move up a little bit to avoid unexpected harm
- The scientific linkage design of the patient chair backrest and seat can greatly reduce the patient's feeling of stretching and squeezing when the chair is moving.

#### **Extremely Comfortable**

- The patient chair is ergonomically designed so that patient's weight on the chair is evenly distributed. The body can remain relaxed even after prolonged treatment.
- The patient's head, shoulders, arms, waist and legs are well supported by the wide backrest and seat.
- The seat bending angle increased, the patient remains comfortable during the treatment.
- The soft starter system makes the start and stop of the patient chair movement stable.